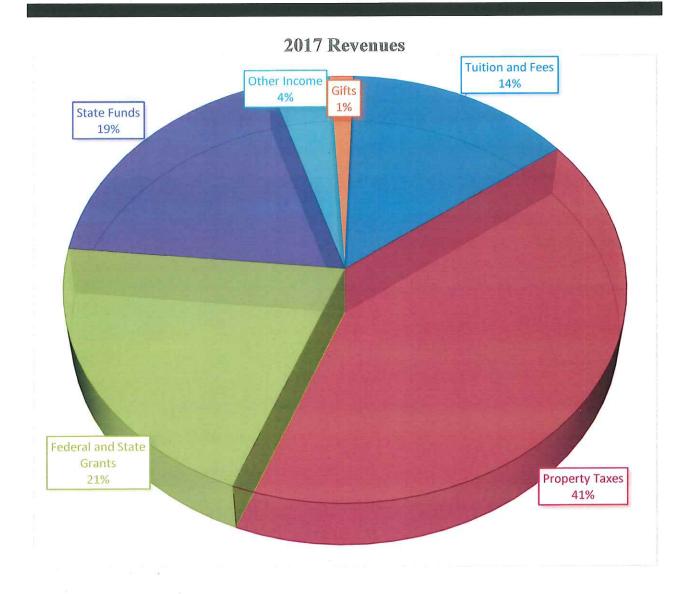

|

Total revenues for the District were \$65.4 million, \$65.7 million, and \$62.0 million in 2017, 2016, and 2015, respectively. Total expenses were \$67.3 million, \$65.4 million, and \$62.5 million in 2017, 2016, and 2015, respectively.

Revenues for the District consist of four main categories: taxes, state appropriations, federal grants and tuition and fees. The following table shows the breakdown of total revenue for the District for 2017:



Non-operating revenues consist of the following: state appropriations, tax revenue, gifts, net investment income, payments in lieu of taxes, federal non operating grants, and other revenues. Non-operating expenses consist of interest on capital related debt.

Operating revenues increased from Fiscal Year 2016 to Fiscal Year 2017 as federal operating grants increased. Federal non-operating grants comprised mainly of federal student assistance funds such as Pell grants reflect a decrease when comparing fiscal year 2017 to fiscal year 2016.

#### **Operating Expenses by Functional Classification**

Functional classifications are the traditional categories that have been used to show expenses. They represent the type of programs and services provided. The chart below shows the District's 201