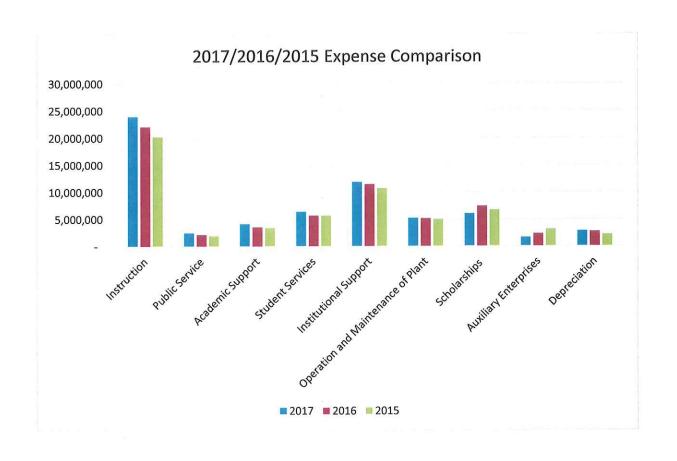

tax revenue, gifts, net investment income, payments in lieu of taxes, federal non operating grants, and other revenues. Non-operating expenses consist of interest on capital related debt.

Operating revenues increased from Fiscal Year 2016 to Fiscal Year 2017 as federal operating grants increased. Federal non-operating grants comprised mainly of federal student assistance funds such as Pell grants reflect a decrease when comparing fiscal year 2017 to fiscal year 2016.

#### **Operating Expenses by Functional Classification**

Functional classifications are the traditional categories that have been used to show expenses. They represent the type of programs and services provided. The chart below shows the District's 2017 operating expenses in comparison to 2016 and 2015:

#### LEE COLLEGE





From Fiscal Year 2015 to Fiscal Year 2017 operating expenses for instruction increased as a result of hiring faculty to meet enrollment growth demands of the District, most notably in the area of dual credit instruction. The District continues to achieve operational and utility savings attributable to energy management programs implemented since 2010 whereby repairs and replacement of infrastructure items are financed with debt repayment funded from energy savings. This program allows new equipment, major repairs and retrofits to be financed over a 17-year term with energy savings derived from equipment replacement, repairs and retrofits utilized to fund the debt. Phase 1 of the energy management program was successfully implemented in 2010. Phase 2 was implemented in 2012.

#### **Cap