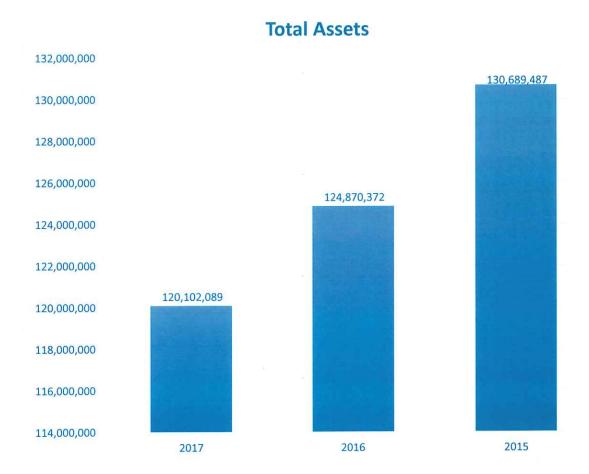

Total assets of the District for Fiscal Year 2017 are \$120.1 million, a decrease of \$4.7 million compared to Fiscal Year 2016 and a decrease of \$10.5 million compared to Fiscal Year 2015. Changes in total assets over the past three years are depicted in the following chart:

#### LEE COLLEGE

|                                  | 2017           | 2016        | 2015        |
|----------------------------------|----------------|-------------|-------------|
| Assets:                          |                | -           | Section 1   |
| Current Assets                   | 12,318,737     | 25,101,578  | 35,232,597  |
| Capital Assets                   | 100,811,339    | 92,796,781  | 88,484,876  |
| Other Noncurrent Assets          | 6,972,013      | 6,972,013   | 6,972,013   |
| Total Assets                     | 120,102,089    | 124,870,372 | 130,689,486 |
| Deferred Outflows                | 2,183,929      | 1,631,961   | 1,515,528   |
| Liabilities:                     |                |             |             |
| Current Liabilities              | 11,348,393     | 11,132,031  | 13,844,161  |
| Noncurrent Liabilities           | 68,290,319     | 70,826,297  | 73,215,841  |
| Total Liabilities                | 79,638,712     | 81,958,328  | 87,060,002  |
| Deferred Inflows                 | 867,330        | 1,031,610   | 1,927,274   |
| Net Position:                    |                |             |             |
| Net Investment in Capital Assets | 37,722,303     | 35,466,164  | 31,532,812  |
| Restricted – Expendable          | <del>-</del> 8 | ,=          |             |
| Restricted-Non-Expendable        | 375,013        | 375,013     | 375,013     |
| Unrestricted                     | 3,682,659      | 7,671,218   | 11,309,913  |
| Total Net Position               | 41,779,975     | 43,512,395  | 43,217,738  |