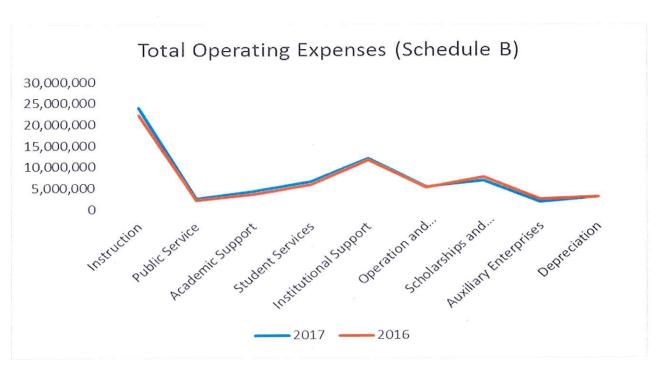

ax revenue, gifts, net investment income, payments in lieu of taxes, federal non operating grants, and other revenues. Non-operating expenses consist of interest on capital related debt.

Operating revenues increased from Fiscal Year 2016 to Fiscal Year 2017 as federal operating grants increased. Federal non-operating grants comprised mainly of federal student assistance funds such as Pell grants reflect a decrease when comparing fiscal year 2017 to fiscal year 2016.

#### **Operating Expenses by Functional Classification**

Functional classifications are the traditional categories that have been used to show expenses. They represent the type of programs and services provided. The chart below shows the District's 2017 operating expenses in comparison to 2016 and 2015:

#### LEE COLLEGE





From Fiscal Year 2015 to Fiscal Year 2017 operating expenses for instruction increased as a result of hiring faculty to meet enrollment growth demands of the District, most notably in the area of dual credit instruction. The District continues to achieve operational and utility savings attributable to energy management programs implemented since 2010 whereby repairs and replacement of infrastructure items are financed with debt repayment funded from energy savings. This program allows new equipment, major repairs and retrofits to be financed over a 17-year term with energy savings derived from equipment replacement, repairs and retrofits utilized to fund the debt. Phase 1 of the energy management program was successfully implemented in 2010. Phase 2 was implemented in 2012.

#### **Capit