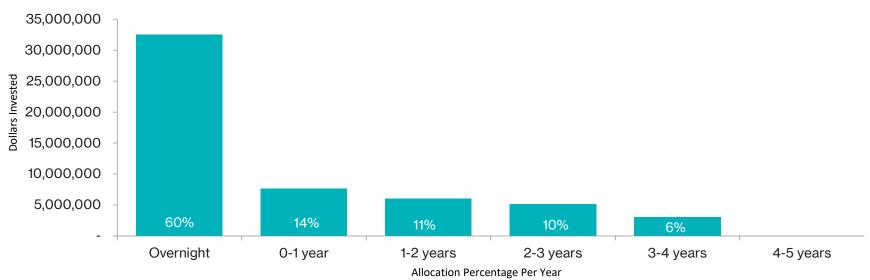

|
|                                                                            |                            |                  |                                                    |                                                    |                                        |                                                    |                |                                                                     |

### Your Portfolio As of July 31, 2022

#### **Your Portfolio Statistics**

#### **Your Asset Allocation**

Weighted Average Maturity 0.67 years 8% Texpool 14% ■ Lone Star Weighted Average Yield (All Funds) 1.972% TX FIT JPM 36% Agency Notes 21% ■ Commercial Paper Treasury Notes 14%

### **Your Maturity Distribution**





#### Lee College District Portfolio Management Portfolio Summary July 31, 2022

Patterson & Associates 901 S. MoPac Suite 195 Austin, TX 78746

|                                  | Par                  | Market            | Book          | % of      |       | Days to  | YTM        |  |
|----------------------------------|----------------------|-------------------|---------------|-----------|-------|----------|------------|--|
| Investments                      | Value                | Value             | Value         | Portfolio | Term  | Maturity | 365 Equiv. |  |
| Commercial Paper DiscAmortizing  | 7,700,000.00         | 7,618,682.90      | 7,647,369.74  | 14.08     | 194   | 116      | 2.022      |  |
| Federal Agency Coupon Securities | 11,180,000.00        | 11,080,860.16     |