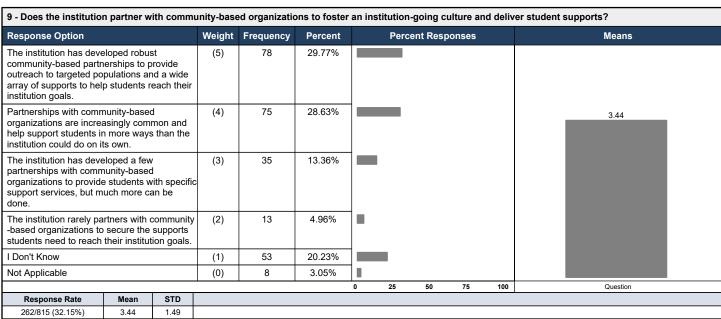

.02     |
| 16-20 years                                         |      |      | (4)      | 11        | 4.20%   |                   |    |    |    |     |          |
| 21-25 years                                         |      |      | (5)      | 32        | 12.21%  |                   |    |    |    |     |          |
|                                                     |      |      |          |           |         | 0                 | 25 | 50 | 75 | 100 | Question |
| Response Rate                                       | Mean | STD  | <u> </u> |           |         |                   |    |    |    |     | _        |
| 262/815 (32.15%)                                    | 2.02 | 1.39 |          |           |         |                   |    |    |    |     |          |