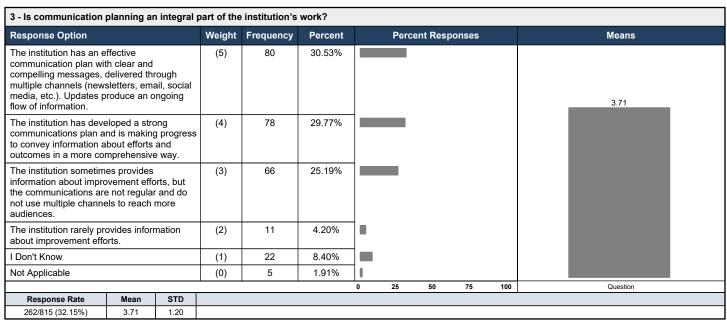

| 1 - How long have you been employed at Lee College? |      |      |          |           |         |                   |    |    |    |     |          |
|-----------------------------------------------------|------|------|----------|-----------|---------|-------------------|----|----|----|-----|----------|
| Response Option                                     |      |      | Weight   | Frequency | Percent | Percent Responses |    |    |    |     | Means    |
| 0-5 years                                           |      |      | (1)      | 143       | 54.58%  |                   |    |    |    |     |          |
| 6-10 years                                          |      |      | (2)      | 46        | 17.56%  |                   |    |    |    |     |          |
| 11-15 years                                         |      |      | (3)      | 30        | 11.45%  |                   |    |    |    |     | 2.02     |
| 16-20 years                                         |      |      | (4)      | 11        | 4.20%   |                   |    |    |    |     |          |
| 21-25 years                                         |      |      | (5)      | 32        | 12.21%  |                   |    |    |    |     |          |
|                                                     |      |      |          |           |         | 0                 | 25 | 50 | 75 | 100 | Question |
| Response Rate                                       | Mean | STD  | <u> </u> |           |         |                   |    |    |    |     | _        |
| 262/815 (32.15%)                                    | 2.02 | 1.39 |          |           |         |                   |    |    |    |     |          |