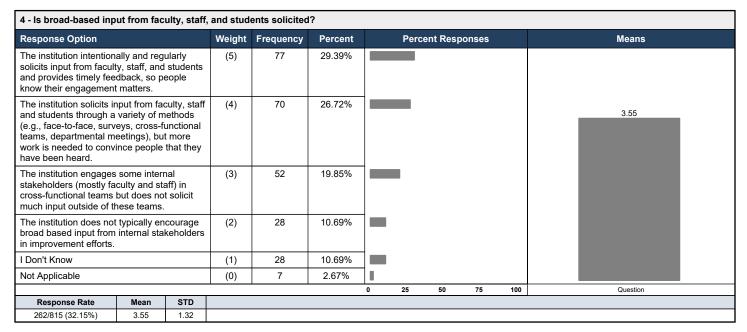

| 1 - How long have you been employed at Lee College? |      |      |          |           |         |                   |    |    |    |     |          |
|-----------------------------------------------------|------|------|----------|-----------|---------|-------------------|----|----|----|-----|----------|
| Response Option                                     |      |      | Weight   | Frequency | Percent | Percent Responses |    |    |    |     | Means    |
| 0-5 years                                           |      |      | (1)      | 143       | 54.58%  |                   |    |    |    |     |          |
| 6-10 years                                          |      |      | (2)      | 46        | 17.56%  |                   |    |    |    |     |          |
| 11-15 years                                         |      |      | (3)      | 30        | 11.45%  |                   |    |    |    |     | 2.02     |
| 16-20 years                                         |      |      | (4)      | 11        | 4.20%   |                   |    |    |    |     |          |
| 21-25 years                                         |      |      | (5)      | 32        | 12.21%  |                   |    |    |    |     |          |
|                                                     |      |      |          |           |         | 0                 | 25 | 50 | 75 | 100 | Question |
| Response Rate                                       | Mean | STD  | <u> </u> |           |         |                   |    |    |    |     | _        |
| 262/815 (32.15%)                                    | 2.02 | 1.39 |          |           |         |                   |    |    |    |     |          |