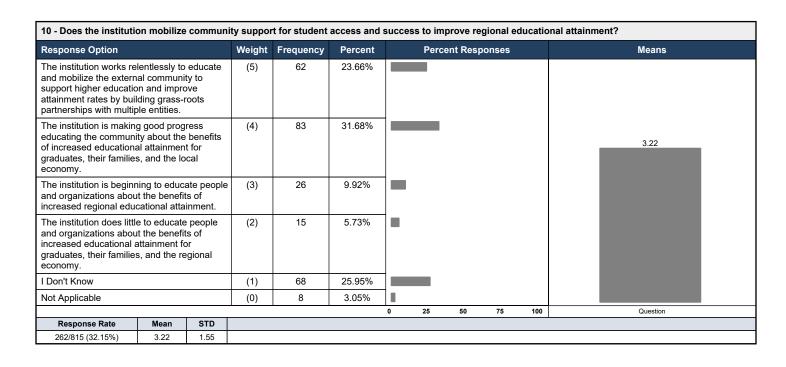

2     |
| 16-20 years                                         |      |      | (4)      | 11        | 4.20%   |                   |    |    |    |     |          |
| 21-25 years                                         |      |      | (5)      | 32        | 12.21%  |                   |    |    |    |     |          |
|                                                     |      |      |          |           |         | 0                 | 25 | 50 | 75 | 100 | Question |
| Response Rate                                       | Mean | STD  | <u> </u> |           |         |                   |    |    |    |     | _        |
| 262/815 (32.15%)                                    | 2.02 | 1.39 |          |           |         |                   |    |    |    |     |          |