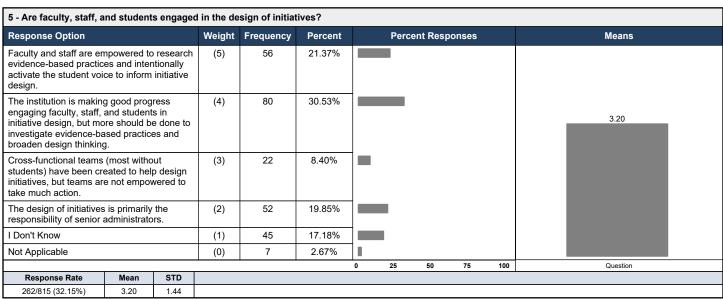

| 1 - How long have you been employed at Lee College? |      |      |          |           |         |                   |    |    |    |     |          |
|-----------------------------------------------------|------|------|----------|-----------|---------|-------------------|----|----|----|-----|----------|
| Response Option                                     |      |      | Weight   | Frequency | Percent | Percent Responses |    |    |    |     | Means    |
| 0-5 years                                           |      |      | (1)      | 143       | 54.58%  |                   |    |    |    |     |          |
| 6-10 years                                          |      |      | (2)      | 46        | 17.56%  |                   |    |    |    |     |          |
| 11-15 years                                         |      |      | (3)      | 30        | 11.45%  |                   |    |    |    |     | 2.02     |
| 16-20 years                                         |      |      | (4)      | 11        | 4.20%   |                   |    |    |    |     |          |
| 21-25 years                                         |      |      | (5)      | 32        | 12.21%  |                   |    |    |    |     |          |
|                                                     |      |      |          |           |         | 0                 | 25 | 50 | 75 | 100 | Question |
| Response Rate                                       | Mean | STD  | <u> </u> |           |         |                   |    |    |    |     | _        |
| 262/815 (32.15%)                                    | 2.02 | 1.39 |          |           |         |                   |    |    |    |     |          |