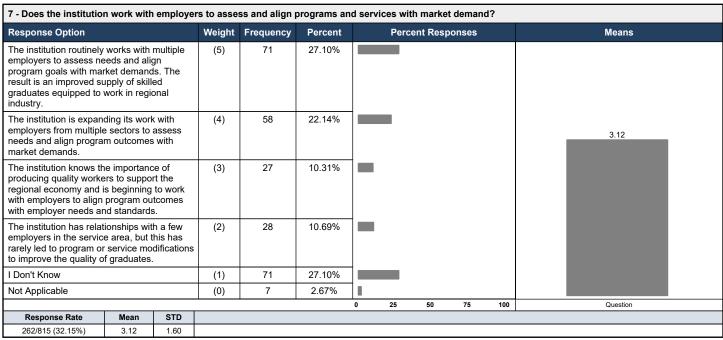

| 2.02     |
| 16-20 years                                         |      |      | (4)      | 11        | 4.20%   |                   |    |    |    |     |          |
| 21-25 years                                         |      |      | (5)      | 32        | 12.21%  |                   |    |    |    |     |          |
|                                                     |      |      |          |           |         | 0                 | 25 | 50 | 75 | 100 | Question |
| Response Rate                                       | Mean | STD  | <u> </u> |           |         |                   |    |    |    |     | _        |
| 262/815 (32.15%)                                    | 2.02 | 1.39 |          |           |         |                   |    |    |    |     |          |