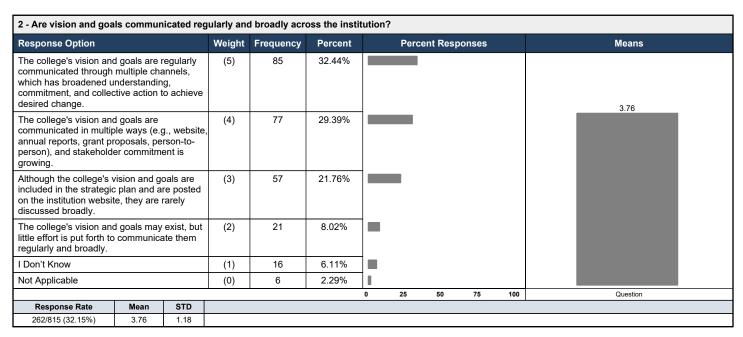

| 1 - How long have you been employed at Lee College? |      |      |          |           |         |                   |    |    |    |     |          |
|-----------------------------------------------------|------|------|----------|-----------|---------|-------------------|----|----|----|-----|----------|
| Response Option                                     |      |      | Weight   | Frequency | Percent | Percent Responses |    |    |    |     | Means    |
| 0-5 years                                           |      |      | (1)      | 143       | 54.58%  |                   |    |    |    |     |          |
| 6-10 years                                          |      |      | (2)      | 46        | 17.56%  |                   |    |    |    |     |          |
| 11-15 years                                         |      |      | (3)      | 30        | 11.45%  |                   |    |    |    |     | 2.02     |
| 16-20 years                                         |      |      | (4)      | 11        | 4.20%   |                   |    |    |    |     |          |
| 21-25 years                                         |      |      | (5)      | 32        | 12.21%  |                   |    |    |    |     |          |
|                                                     |      |      |          |           |         | 0                 | 25 | 50 | 75 | 100 | Question |
| Response Rate                                       | Mean | STD  | <u> </u> |           |         |                   |    |    |    |     | _        |
| 262/815 (32.15%)                                    | 2.02 | 1.39 |          |           |         |                   |    |    |    |     |          |