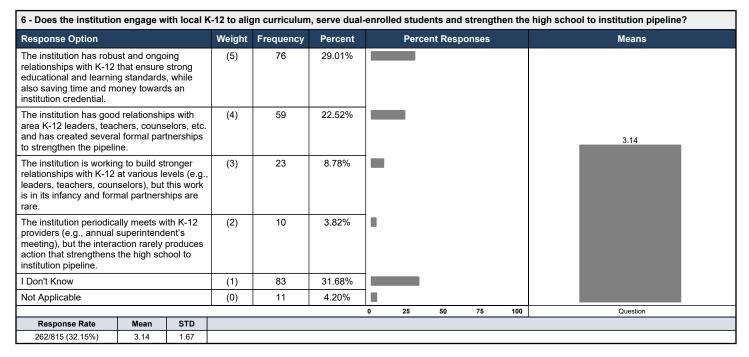

| 2.02     |
| 16-20 years                                         |      |      | (4)      | 11        | 4.20%   |                   |    |    |    |     |          |
| 21-25 years                                         |      |      | (5)      | 32        | 12.21%  |                   |    |    |    |     |          |
|                                                     |      |      |          |           |         | 0                 | 25 | 50 | 75 | 100 | Question |
| Response Rate                                       | Mean | STD  | <u> </u> |           |         |                   |    |    |    |     | _        |
| 262/815 (32.15%)                                    | 2.02 | 1.39 |          |           |         |                   |    |    |    |     |          |