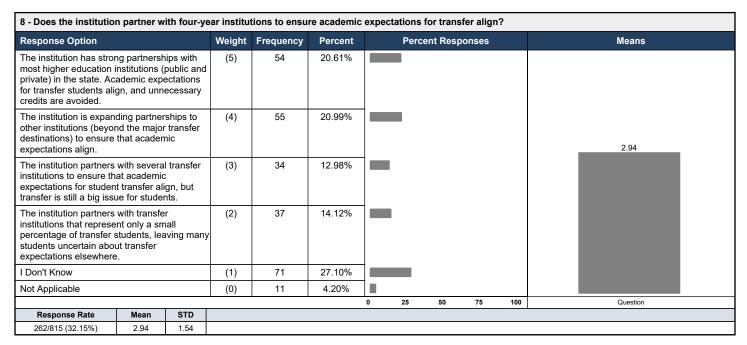

2.02     |
| 16-20 years                                         |      |      | (4)      | 11        | 4.20%   |                   |    |    |    |     |          |
| 21-25 years                                         |      |      | (5)      | 32        | 12.21%  |                   |    |    |    |     |          |
|                                                     |      |      |          |           |         | 0                 | 25 | 50 | 75 | 100 | Question |
| Response Rate                                       | Mean | STD  | <u> </u> |           |         |                   |    |    |    |     | _        |
| 262/815 (32.15%)                                    | 2.02 | 1.39 |          |           |         |                   |    |    |    |     |          |