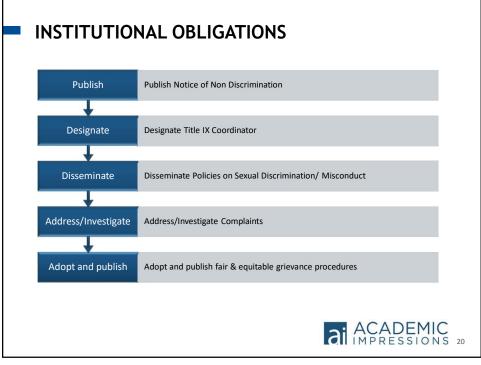

## TITLE IX STATES:

"No person in the United States shall, on the basis of **sex**, be excluded from participation in, be denied the benefits of, or be subjected to discrimination under any **education program or activity** receiving Federal financial assistance."

Title IX of the Education Amendments of 1972 Implementing Regulations at: 20 U.S.C. § 1681 & 34 C.F.R. Part 106